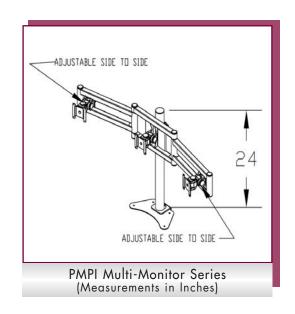

The mounting arms feature smooth articulation in any direction and the ability to slide monitors from side to side. The mounting interface brackets offer additional tilt and pivot for precise placement, plus the ability to rotate your screen 360°. The Multi-Monitor Series fits most VESA standard monitors ranging in size from 10" up to 20". Available in black or silver.

You can mount up to six monitors on our MMT (tabletop stand) or MMC (ceiling mount not shown), by ordering an additional Multi-Monitor Arm (Model # MMA).